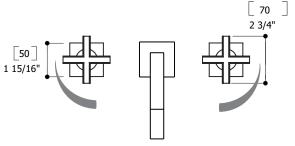

## SPECS AT LARGE

Overall spout projection: 5" CC spout projection: 4 5/16" Total faucet height: 8" Flow rate: 2.2 gpm Mounting hole: 1 3/8" Counter depth: 1 3/8"

Aquabrass cannot be held responsible for any technical or typographical errors or omissions contained within this document and reserves the right to make changes without prior notice.