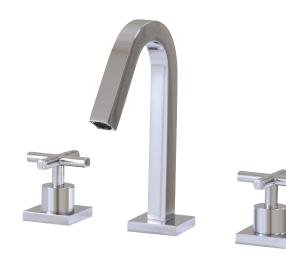

# AQUABRASS

widespread lavatory faucet

#### **FEATURES**

Solid brass construction
Aerated water flow
Press pop-up drain with overflow # ABDR00699
Ceramic cartridge # hot ABCA30911 cold ABCA30921
1/2" connection