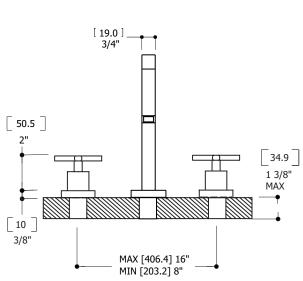

## SPECS AT LARGE

Overall spout projection: 5" CC spout projection: 4 5/16" Total faucet height: 8" Flow rate: 2.2 gpm Mounting hole: 1 3/8" Counter depth: 1 3/8"

Aquabrass cannot be held responsible for any technical or typographical errors or omissions contained within this document and reserves the right to make changes without prior notice.