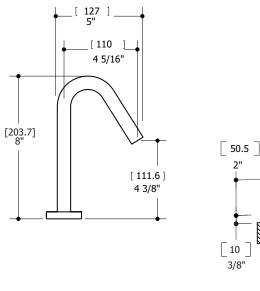

## SPECS AT LARGE

Overall spout projection: 5" CC spout projection: 4 5/16" Total faucet height: 8" Flow rate: 2.2 gpm Mounting hole: 1 3/8" Counter depth: 1 3/8"

Aquabrass cannot be held responsible for any technical or typographical errors or omissions contained within this document and reserves the right to make changes without prior notice.